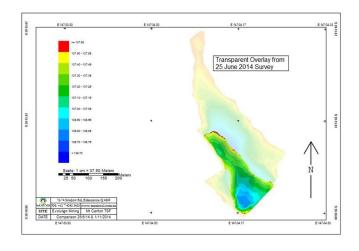

CHALLENGES: Water level was very low so as a result the same 'surface' area could not be surveyed. Danger of 'beaching' RC vessel due to low water level.

ACHIEVEMENTS: The data output was able to determine the ingress of product by comparing surveys carried out 12 months apart. Client received detailed technical report including volume curve.