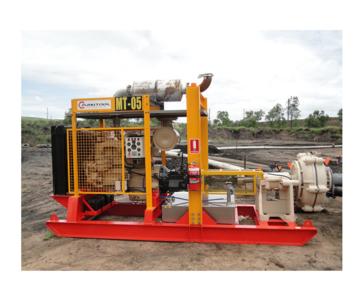

| PIPE SIZE: | PN16 250mm HDPE     |
|------------|---------------------|
| TDH:       | 80m                 |
| EQUIPMENT: | MT03 the Silver Sub |
|            | MT05 Booster Pump   |
| DURATION:  | 4 months            |