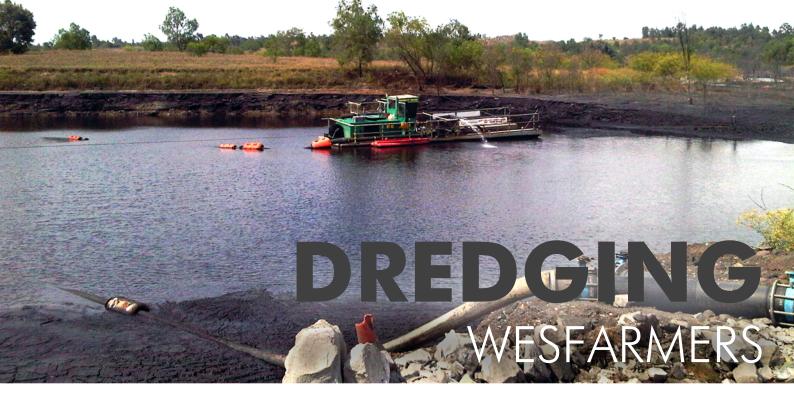

PROJECT TASKS : We were engaged to remove approximately 50,000m3 of product and deposit it to a rejects pile 1.5km away.

CAIRNS BRISBANE PAPUA NEW GUINEA

- P 07 4045 3433
- E dredging@maxitool.com.au
- W www.maxitool.com.au